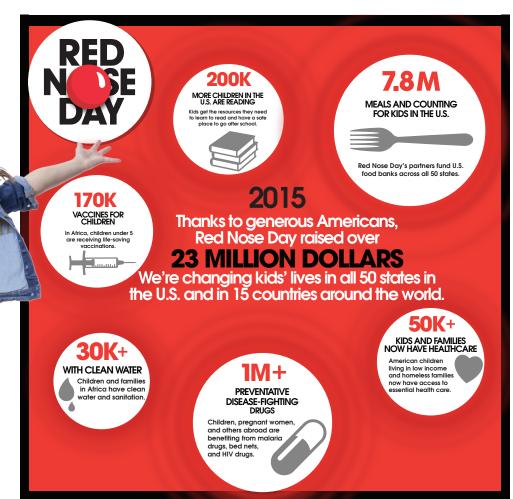

# Where the money goes

### **RED NOSE DAY**

We seek a just world free from poverty. Our goal is to change and save the lives of millions of children who need us the most in the U.S. and around the world.

In 2016, the Red Nose Day Fund will benefit charities including:

Money raised through Red Nose Day will go to The Red Nose Day Fund, a program of Comic Relief Inc. Registered 501(c)3, public charity.