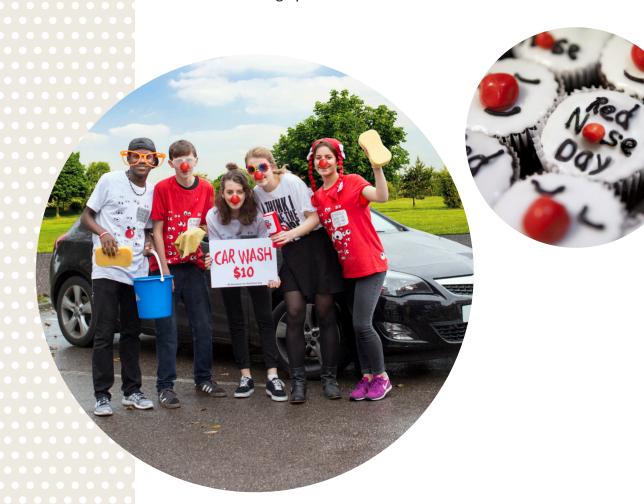

### **BAKE SALE**

- Fun to make and decorate, easy to sell, yummy to eat! Bake sales are easy as pie, and raise big bucks!
- Buy or bake your favorite sweet treats and add some red sprinkles and decorations for fun. You can even sell the recipe cards for extra cash!

### **LEMONADE STAND**

- The all-time classic way to raise money on a warm day!
- **Pick a date and place** with lots of thirsty people walking by, and recruit your friends to help out.
- Wear a Red Nose to get noticed!