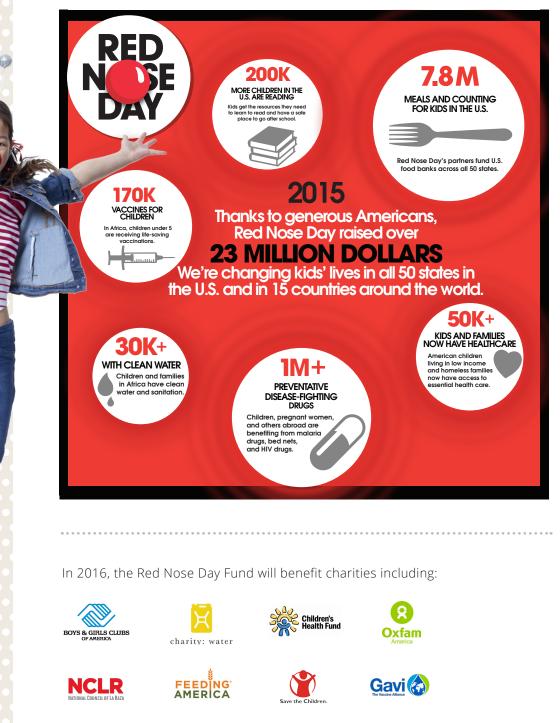

# Where the money goes

#### **RED NOSE DAY**

National Urban League

S The Global Fund

Covenant House

We seek a just world free from poverty. Our goal is to change and save the lives of millions of children who need us the most in the U.S. and around the world.

Money raised through Red Nose Day will go to The Red Nose Day Fund, a program of Comic Relief Inc. Registered 501(c)3, public charity.